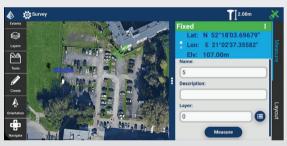

#### THE LARGEST DRIVER LIBRARY ANYWHERE

With the full Carlson driver library, Layout delivers the widest range of hardware options available anywhere

- Full support for **DXF** and **DWG** files through the all-new mobile IntelliCAD engine
- Supports the full Carlson projection library
- Compatible with Carlson CRD and CRDB files
- Integration with Google Drive and other cloud storage for simple file handling
- Get **GPS RTK** connections from a cell phone, internal modem, internal radio, or external radio
- Simple, two-tap layout for points, lines, and surfaces
- Powerful reporting options to get your deliverables out the door
- Easily check surface or fixed elevations without creating points

Specialized features to help construction professionals work smoothly in the field include an intuitive user experience to minimize time spent learning the software, full support for DXF and DWG files, integration with Google Drive and other cloud storage systems for simple file handling, compatibility with Carlson CRD and CRDB files, the ability to check surface or fixed elevations without creating points, and a simple, two-tap layout for points, lines, and surfaces. Carlson Layout brings the advantage of the full Carlson driver library. Easily the most extensive driver library available anywhere, Layout opens up the widest range of compatible hardware options to users.