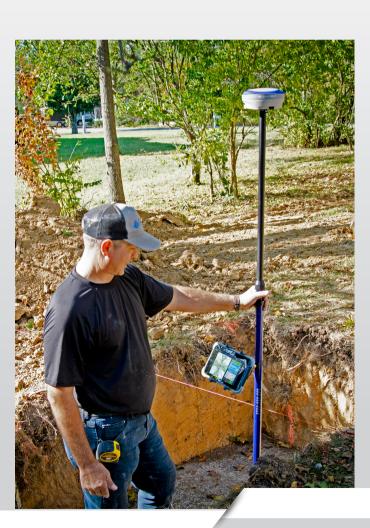

# Spend less time learning software and more time getting the job done with Layout's intuitive user experience

Carlson Layout is a streamlined, Android™ based solution that delivers fast, efficient layout capabilities to construction professionals using total stations or GPS receivers such as the Carlson CR+ series of robotic total stations and the Carlson BRx7 GNSS receiver.

Layout works effectively with GPS RTK systems, and can receive RTK connections from a cell phone, internal modem, internal radio, or external radio. Powerful reporting options included with Layout allow users to quickly get their deliverables out the door.