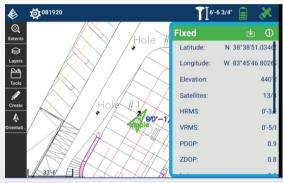

#### THE LARGEST DRIVER LIBRARY ANYWHERE

With the full Carlson driver library, Layout delivers the widest range of hardware options available anywhere

- Full support for **DXF** and **DWG** files through the all-new mobile IntelliCAD engine
- Supports the full Carlson projection library
- Compatible with Carlson CRD and CRDB files
- Integration with Google Drive and other cloud storage for simple file handling
- Get **GPS RTK** connections from a cell phone, internal modem, internal radio, or external radio
- Simple, two-tap layout for points, lines, and surfaces
- Powerful reporting options to get your deliverables out the door
- Easily check surface or fixed elevations without creating points

Specialized features to help construction professionals work smoothly in the field include an intuitive user experience to minimize time spent learning the software, full support for DXF and DWG files, integration with Google Drive and other cloud storage systems for simple file handling, compatibility with Carlson CRD and CRDB files, the ability to check surface or fixed elevations without creating points, and a simple, two-tap layout for points, lines, and surfaces. Carlson Layout brings the advantage of the full Carlson driver library. Easily the most extensive driver library available anywhere, Layout opens up the widest range of compatible hardware options to users.