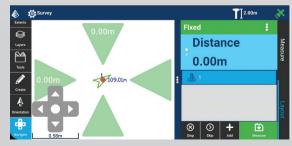

Bring CAD files to the field in .dwg or .dxf format

View your GPS accuracy in real-time

Take a measurement anywhere

Easily navigate to stakeout points

Sub-meter guides provide fast, precise staking

by Google and used according to terms described in the Creative Commons 3.0 Attribution License. All other product names or trademarks belong to their respective holders.