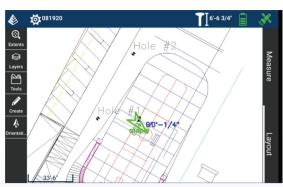

#### THE LARGEST DRIVER LIBRARY ANYWHERE

With the full Carlson driver library, Layout delivers the widest range of hardware options available anywhere

- Full support for **DXF** and **DWG** files through the all-new mobile IntelliCAD engine
- Supports the full Carlson projection library
- Compatible with Carlson CRD and CRDB files
- Integration with Google Drive and other cloud storage for simple file handling
- Get **GPS RTK** connections from a cell phone, internal modem, internal radio, or external radio
- Simple, two-tap layout for points, lines, and surfaces
- Powerful reporting options to get your deliverables out the door
- Easily check surface or fixed elevations without creating points

Specialized features to help construction professionals work smoothly in the field include an intuitive user experience to minimize time spent learning the software, full support for DXF and DWG files, integration with Google Drive and other cloud storage systems for simple file handling, compatibility with Carlson CRD and CRDB files, the ability to check surface or fixed elevations without creating points, and a simple, two-tap layout for points, lines, and surfaces. Carlson Layout brings the advantage of the full Carlson driver library. Easily the most extensive driver library available anywhere, Layout opens up the widest range of compatible hardware options to users.

Bring CAD files to the field in .dwg or .dxf format

View your GPS accuracy in real-time

Take a measurement anywhere

Easily navigate to stakeout points

Sub-meter guides provide fast, precise staking

by Google and used according to terms described in the Creative Commons 3.0 Attribution License. All other product names or trademarks belong to their respective holders.