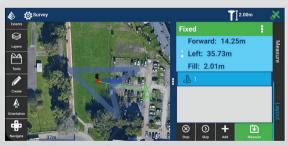

#### THE LARGEST DRIVER LIBRARY ANYWHERE

With the full Carlson driver library, Layout delivers the widest range of hardware options available anywhere

- Full support for **DXF** and **DWG** files through the all-new mobile IntelliCAD engine
- Supports the full Carlson projection library
- Compatible with Carlson CRD and CRDB files
- Integration with Google Drive and other cloud storage for simple file handling
- Get **GPS RTK** connections from a cell phone, internal modem, internal radio, or external radio
- Simple, two-tap layout for points, lines, and surfaces
- Powerful reporting options to get your deliverables out the door
- Easily check surface or fixed elevations without creating points

Specialized features to help construction professionals work smoothly in the field include an intuitive user experience to minimize time spent learning the software, full support for DXF and DWG files, integration with Google Drive and other cloud storage systems for simple file handling, compatibility with Carlson CRD and CRDB files, the ability to check surface or fixed elevations without creating points, and a simple, two-tap layout for points, lines, and surfaces. Carlson Layout brings the advantage of the full Carlson driver library. Easily the most extensive driver library available anywhere, Layout opens up the widest range of compatible hardware options to users.